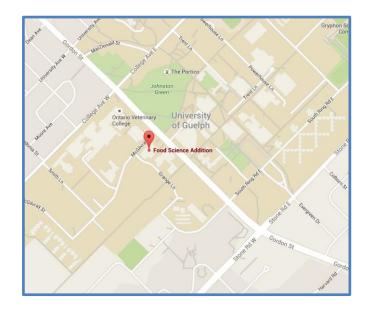

## Directions to the parking lot:

- If you are coming from College Avenue, turn south on to Gordon Street. The first right turn available is McGilvray Street, turn here. The Food Science Building is the building to your left.
- If you are coming from Stone Road, turn north on to Gordon Street. Follow Gordon Street to the second set of lights. Take the first left after the lights onto McGilvray. The Food Science Building is the building to your left.

**Parking:** You may park at one of the parking meters beside the Food Science building along McGilvray St. If you are visiting for a Guelph Family Health Study Health Assessment visit during regular parking hours at the University of Guelph, we will pay for your parking at the parking meter. You will be responsible to pay any parking tickets received while parked on campus.

**Directions to the Food Science Building Addition:** The building you are looking for is the extension to the food science building.

**Help:** If you get lost - call us! Body Composition Lab Telephone (519) 824-4120 ext 56715 Study Coordinator Cell Phone (519) 831-6613